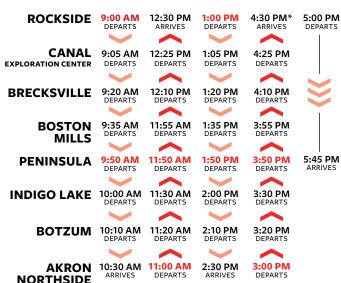

#### **SCHEDULE**

Red Times Denote Scheduled Departure Times for Scenic Tickets
\*No Explorers will be boarded after 4:30 PM

CVSR 0625